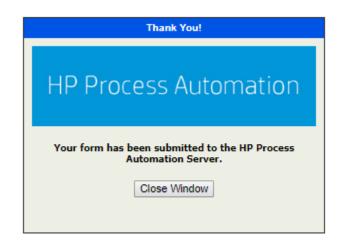

Once you submit the form you will see this confirmation window.

Click on **Close Window** and return to your Dashboard.

Your completion will be recorded on your dashboard in 1-2 business days.

If you have any questions, or need assistance, please call